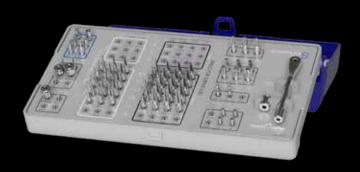

## PRODUCT DESCRIPTION

The Sweden & Martina Echoplan PRO line includes four surgical kits with which it is possible to insert implants with cylindrical and conical morphologies that have either a Collex (internal hexagon and prosthetic support collar), a conical or an external hexagon connection. The tray's instrument path is intuitive and direct, for quick handling by the clinician or assistant.

**ECHOPLAN PRO S**: this kit includes all the instruments needed for guided preparation of the implantation sites for Shelta, Syra, Prama RF and CSR RF SL implants in hts. from 8.50 mm to 15.00 mm. There are also slots in the tray for burrs used for the preparation of short implants ht. 4.00 mm, 5.00 mm, and 6.00 mm and of tall implants ht. 18.00 mm, which are an available option in supplementary sets or sold individually.