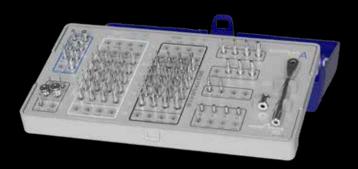

## PRODUCT DESCRIPTION

The Sweden & Martina Echoplan PRO line includes four surgical kits with which it is possible to insert implants with cylindrical and conical morphologies that have either a Collex (internal hexagon and prosthetic support collar), a conical or an external hexagon connection. The tray's instrument path is intuitive and direct, for quick handling by the clinician or assistant.

**ECHOPLAN PRO A**: this kit includes all the instruments needed for guided preparation of implantation sites for Premium One and Prama implants, in hts. from 8.50 mm to 15.00 mm. There are also slots in the tray for burrs used for the preparation of short implants ht. 6.00 mm and ht. 7.00 mm as well as tall implants ht. 18 mm, which are an available option in supplementary sets or sold individually.