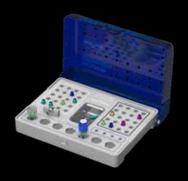

## **ECHOPLAN PRO KIT**

Fast and simple guided surgery

ECHOPLAN PRO KIT A: For guided insertion of Premium One and Prama cylindrical implants

ECHOPLAN PRO KIT C: For guided insertion of CSR implants

ECHOPLAN PRO KIT E: For guided insertion of Outlink<sup>2</sup> cylindrical implants with external hexagon

ECHOPLAN PRO KITS: For guided insertion of tapered Shelta, Syra, Prama RF and CSR RF SL implants

Autoclavable tray for organising, sterilising and storing guided implant mounts

## PRODUCT DESCRIPTION

The Sweden & Martina Echoplan PRO line includes four surgical kits with which it is possible to insert implants with cylindrical and conical morphologies that have either a Collex (internal hexagon and prosthetic support collar), a conical or an external hexagon connection. The tray's instrument path is intuitive and direct, for quick handling by the clinician or assistant.