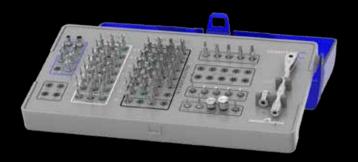

## PRODUCT DESCRIPTION

The Sweden & Martina Echoplan PRO line includes four surgical kits with which it is possible to insert implants with cylindrical and conical morphologies that have either a Collex (internal hexagon and prosthetic support collar), a conical or an external hexagon connection. The tray's instrument path is intuitive and direct, for quick handling by the clinician or assistant.

**ECHOPLAN PRO C**: this kit includes all the instruments needed for guided preparation of the implantation sites for CSR implants in hts. from 8.50 mm to 15.00 mm. There are also slots in the tray for burrs used for the preparation of short implants ht. 6.50 mm and of tall implants ht. 18.00 mm, which are an available option in supplementary sets or sold individually.