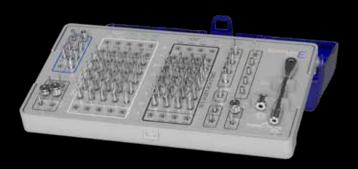

## PRODUCT DESCRIPTION

The Sweden & Martina Echoplan PRO line includes four surgical kits with which it is possible to insert implants with cylindrical and conical morphologies that have either a Collex (internal hexagon and prosthetic support collar), a conical or an external hexagon connection. The tray's instrument path is intuitive and direct, for quick handling by the clinician or assistant.

**ECHOPLAN PRO E**: this kit includes all the instruments needed for guided preparation of the implantation sites for Outlink<sup>2</sup> implants in hts. from 8.50 mm to 15.00 mm. The tray also has slots for burrs used for the preparation of short implants ht. 5.00 mm and 7.00 mm and of tall implants ht. 18.00 mm, which are an available option in supplementary sets or sold individually.